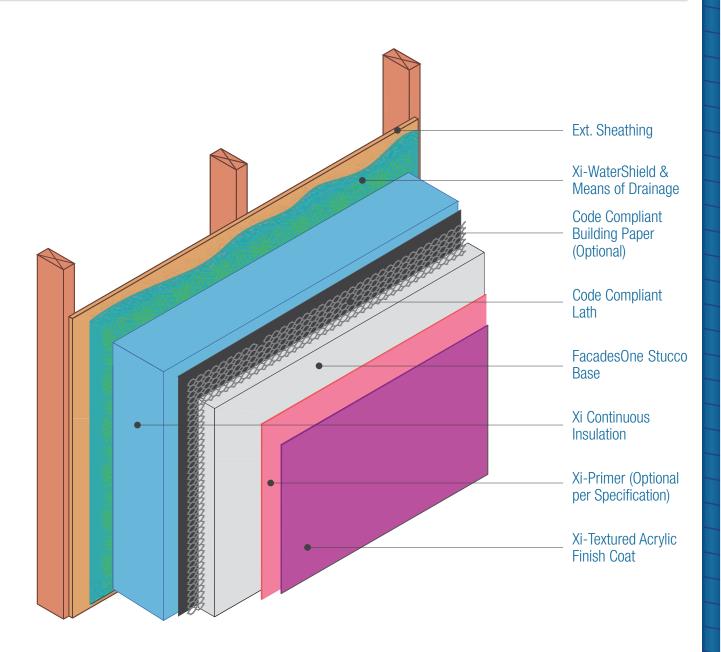

## FacadesOne WaterShield Xi-Series Assembly Assembly Overview - Isometric

Date: 06-15-2021 | Detail. F1WSXI.I.1 v1

## NOTES:

1. FXI WaterShield transition and accessory products and installation can be found in the project specifications, product datasheets and the WaterShield Details. 2. Drainage is required per the current Evaluation Report. See Detail I.3 for material options.